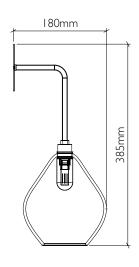

## Bathroom Long Mod Wall Light curiousa

Product code WALL\_LONG\_MOD\_IP65 Materials Hand-blown glass, metal fittings

Fitting IP65 with G9 LED bulb Average weight 1kg

See www.curiousa.co.uk/options for glass colours and fitting finish options..