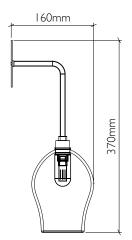

## Bathroom Long Mod Wall Light curiousa

Product code WALL\_LONG\_MOD\_IP65 Materials Hand-blown glass, metal fittings

Fitting IP65 with G9 LED bulb Average weight 1kg

See www.curiousa.co.uk/options for glass colours and fitting finish options..