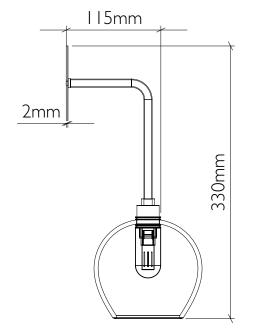

## Bathroom Long Mod Wall Light curiousa

Product code WALL\_LONG\_MOD\_IP65 Materials Hand-blown glass, metal fittings

Fitting IP65 with G9 LED bulb Average weight 1kg

See www.curiousa.co.uk/options for glass colours and fitting finish options..