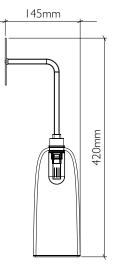

## Bathroom Long Mod Wall Light curiousa

Product code WALL\_LONG\_MOD\_IP65 Materials Hand-blown glass, metal fittings

Fitting IP65 with G9 LED bulb Average weight 1kg

See www.curiousa.co.uk/options for glass colours and fitting finish options..