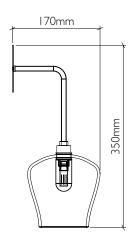

## Bathroom Long Mod Wall Light curiousa

Product code WALL\_LONG\_MOD\_IP65 Materials Hand-blown glass, metal fittings

Fitting IP65 with G9 LED bulb Average weight 1kg

See www.curiousa.co.uk/options for glass colours and fitting finish options..