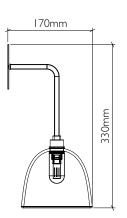

## Bathroom Long Mod Wall Light curiousa

Product code WALL\_LONG\_MOD\_IP65 Materials Hand-blown glass, metal fittings

Fitting IP65 with G9 LED bulb Average weight 1kg

See www.curiousa.co.uk/options for glass colours and fitting finish options..