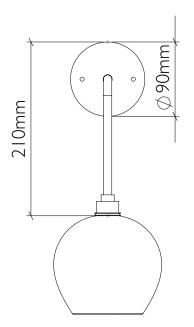

## Bathroom Long Mod Wall Light curiousa

Glass Shade Options

**Classic Small Bowl** Product Code SPS\_001

Small Pear Drop Product Code PEAR\_SPS

Classic Small Teardrop

Product Code SPS\_002

Tor Light

Product Code TOR\_SP

**Classic Small Round** Product Code SPS\_003

**Classic Small Traditional** 

Product Code SPS\_004

Medium Acid Drop Product Code ACID SPM