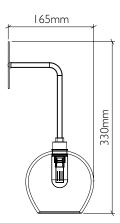

## Bathroom Long Mod Wall Light curiousa

Product code WALL\_LONG\_MOD\_IP65 Materials Hand-blown glass, metal fittings

Fitting IP65 with G9 LED bulb Average weight 1kg

See www.curiousa.co.uk/options for glass colours and fitting finish options..