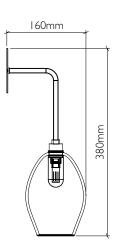

## Bathroom Long Mod Wall Light curiousa

Product code WALL\_LONG\_MOD\_IP65 Materials Hand-blown glass, metal fittings

Fitting IP65 with G9 LED bulb Average weight 1kg

See www.curiousa.co.uk/options for glass colours and fitting finish options..