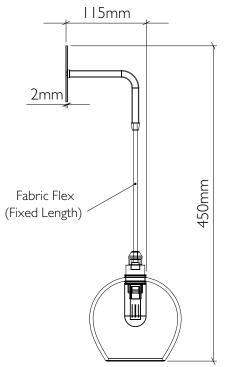

## Bathroom Mod Wall Light

Product code WALL\_MOD\_IP65

Materials Hand-blown glass, metal fittings

Flex Single braid fabric finished flex Length to be specified (non-adjustable)

Fitting IP65 with G9 LED bulb

Average weight 1kg

See www.curiousa.co.uk/options for glass colours and fitting finish options..

To order, please email studio@curiousa.co.uk