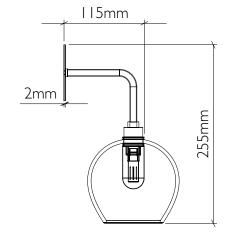

## Bathroom Mod Wall Light

Product code WALL\_MOD\_IP65

Materials Hand-blown glass, metal fittings

Flex Single braid fabric finished flex Length to be specified (non-adjustable)

Fitting IP65 with G9 LED bulb

Average weight 1kg

See www.curiousa.co.uk/options for glass colours and fitting finish options..

To order, please email studio@curiousa.co.uk