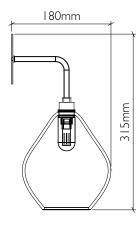

Small Pear Drop

Product Code PEAR\_SPS

Tor Light

Product Code TOR\_SP

Medium Acid Drop

Product Code ACID\_SPM

Classic Small Round

Product Code SPS\_003