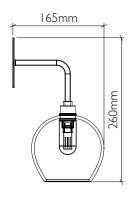

## Bathroom Mod Wall Light

Glass Shade Options

Classic Small Bowl

Product Code SPS\_001

Classic Small Teardrop

Product Code SPS\_002

Classic Small Traditional

Product Code SPS\_004