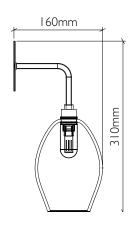

## Bathroom Mod Wall Light

Glass Shade Options

Classic Small Bowl

Product Code SPS\_001

Classic Small Teardrop

Product Code SPS\_002

Classic Small Traditional

Product Code SPS\_004