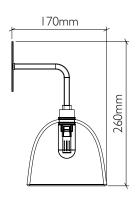

## Bathroom Mod Wall Light

Product code WALL\_MOD\_IP65

Materials Hand-blown glass, metal fittings

Flex Single braid fabric finished flex Length to be specified (non-adjustable)

Fitting IP65 with G9 LED bulb

Average weight 1kg

See www.curiousa.co.uk/options for glass colours and fitting finish options..

To order, please email studio@curiousa.co.uk