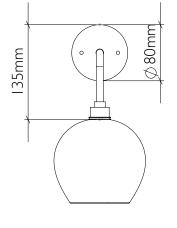

## Bathroom Mod Wall Light

Product code WALL\_MOD\_IP65

Materials Hand-blown glass, metal fittings

Flex Single braid fabric finished flex Length to be specified (non-adjustable)

Fitting IP65 with G9 LED bulb

Average weight 1kg

See www.curiousa.co.uk/options for glass colours and fitting finish options..

To order, please email studio@curiousa.co.uk