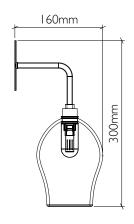

## Bathroom Mod Wall Light

Product code WALL\_MOD\_IP65

Materials Hand-blown glass, metal fittings

Flex Single braid fabric finished flex Length to be specified (non-adjustable)

Fitting IP65 with G9 LED bulb

Average weight 1kg

See www.curiousa.co.uk/options for glass colours and fitting finish options..

To order, please email studio@curiousa.co.uk