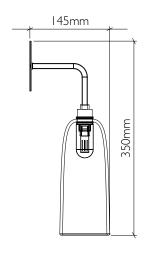

## Bathroom Mod Wall Light

Glass Shade Options

Classic Small Bowl

Product Code SPS\_001

Classic Small Teardrop

Product Code SPS\_002

Classic Small Traditional

Product Code SPS\_004