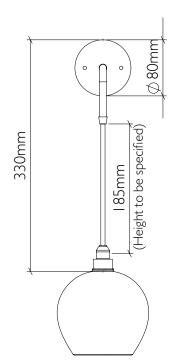

## Bathroom Mod Wall Light

Product code WALL\_MOD\_IP65

Materials Hand-blown glass, metal fittings

Flex Single braid fabric finished flex Length to be specified (non-adjustable)

Fitting IP65 with G9 LED bulb

Average weight 1kg

See www.curiousa.co.uk/options for glass colours and fitting finish options..

To order, please email studio@curiousa.co.uk