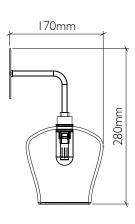

## Bathroom Mod Wall Light

Product code WALL\_MOD\_IP65

Materials Hand-blown glass, metal fittings

Flex Single braid fabric finished flex Length to be specified (non-adjustable)

Fitting IP65 with G9 LED bulb

Average weight 1kg

See www.curiousa.co.uk/options for glass colours and fitting finish options..

To order, please email studio@curiousa.co.uk