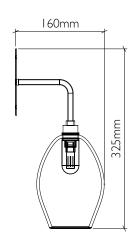

## Bathroom Nouveau Wall Light

Product code WALL\_NOV\_IP65

Materials Hand-blown glass, metal fittings

Flex Single braid fabric finished flex Length to be specified (non-adjustable)

Fitting IP65 with G9 LED bulb

## Bathroom Nouveau Wall Light

curiousa & curiousa

Glass Shade Options

Classic Small Bowl

Product Code SPS\_001

Classic Small Teardrop

Product Code SPS\_002

Classic Small Traditional

Product Code SPS\_003