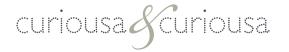

## Bathroom Nouveau Wall Light

Product code WALL\_NOV\_IP65

Materials Hand-blown glass, metal fittings

Flex Single braid fabric finished flex Length to be specified (non-adjustable)

Fitting IP65 with G9 LED bulb

Average weight 1kg

See www.curiousa.co.uk/options for glass colours and fitting finish options..

To order, please email studio@curiousa.co.uk