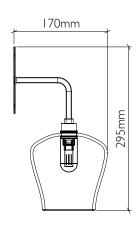

## Bathroom Nouveau Wall Light

Product code WALL\_NOV\_IP65

Materials Hand-blown glass, metal fittings

Flex Single braid fabric finished flex Length to be specified (non-adjustable)

Fitting IP65 with G9 LED bulb

Average weight 1kg

See www.curiousa.co.uk/options for glass colours and fitting finish options..

To order, please email studio@curiousa.co.uk