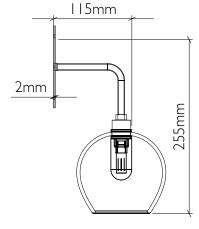

## Bathroom Nouveau Wall Light

Product code WALL\_NOV\_IP65

Materials Hand-blown glass, metal fittings

Flex Single braid fabric finished flex Length to be specified (non-adjustable)

Fitting IP65 with G9 LED bulb

Average weight 1kg

See www.curiousa.co.uk/options for glass colours and fitting finish options..

To order, please email studio@curiousa.co.uk