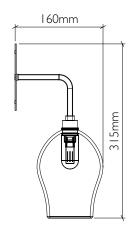

## Bathroom Nouveau Wall Light

Product code WALL\_NOV\_IP65

Materials Hand-blown glass, metal fittings

Flex Single braid fabric finished flex Length to be specified (non-adjustable)

Fitting IP65 with G9 LED bulb

Average weight 1kg

See www.curiousa.co.uk/options for glass colours and fitting finish options..

To order, please email studio@curiousa.co.uk