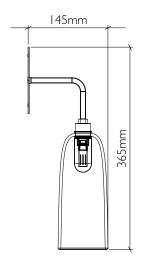

## Bathroom Nouveau Wall Light

Product code WALL\_NOV\_IP65

Materials Hand-blown glass, metal fittings

Flex Single braid fabric finished flex Length to be specified (non-adjustable)

Fitting IP65 with G9 LED bulb

## Bathroom Nouveau Wall Light

curiousa & curiousa

Glass Shade Options

Classic Small Bowl

Product Code SPS\_001

Classic Small Teardrop

Product Code SPS\_002

Classic Small Traditional

Product Code SPS\_004

Small Pear Drop

Product Code PEAR\_SPS

Tor Light

Product Code TOR\_SP

Medium Acid Drop

Product Code ACID\_SPM

Classic Small Round