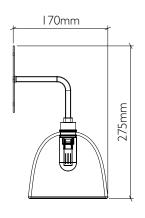

## Bathroom Nouveau Wall Light

Product code WALL\_NOV\_IP65

Materials Hand-blown glass, metal fittings

Flex Single braid fabric finished flex Length to be specified (non-adjustable)

Fitting IP65 with G9 LED bulb

Average weight 1kg

See www.curiousa.co.uk/options for glass colours and fitting finish options..

To order, please email studio@curiousa.co.uk