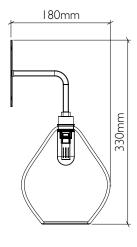

## Bathroom Nouveau Wall Light

Product code WALL\_NOV\_IP65

Materials Hand-blown glass, metal fittings

Flex Single braid fabric finished flex Length to be specified (non-adjustable)

Fitting IP65 with G9 LED bulb

## Bathroom Nouveau Wall Light

curiousa & curiousa

Glass Shade Options

Classic Small Bowl

Product Code SPS\_001

Classic Small Teardrop

Product Code SPS\_002

Classic Small Traditional

Product Code SPS\_004

Small Pear Drop

Product Code PEAR\_SPS

Tor Light

Product Code TOR\_SP

Medium Acid Drop

Product Code ACID\_SPM

Classic Small Round