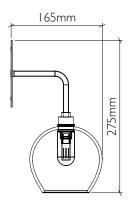

## Bathroom Nouveau Wall Light

Product code WALL\_NOV\_IP65

Materials Hand-blown glass, metal fittings

Flex Single braid fabric finished flex Length to be specified (non-adjustable)

Fitting IP65 with G9 LED bulb

## Bathroom Nouveau Wall Light

curiousa & curiousa

Glass Shade Options

Classic Small Bowl

Product Code SPS\_001

Classic Small Teardrop

Product Code SPS\_002

Classic Small Traditional

Product Code SPS\_004

Small Pear Drop

Product Code PEAR\_SPS

Tor Light

Product Code TOR\_SP

Medium Acid Drop

Product Code ACID\_SPM

Classic Small Round