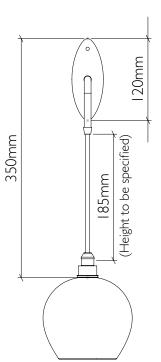

## Bathroom Nouveau Wall Light

Product code WALL\_NOV\_IP65

Materials Hand-blown glass, metal fittings

Flex Single braid fabric finished flex Length to be specified (non-adjustable)

Fitting IP65 with G9 LED bulb

Average weight 1kg

See www.curiousa.co.uk/options for glass colours and fitting finish options..

To order, please email studio@curiousa.co.uk