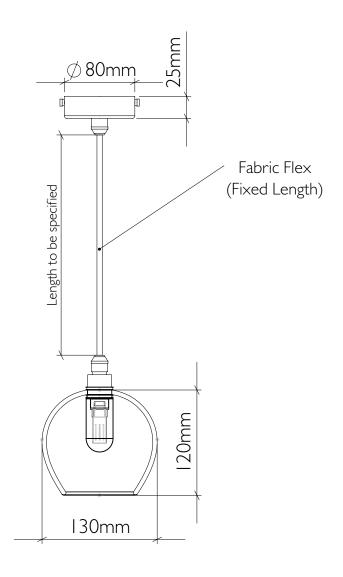

## Bathroom Pendant

Product code IP65\_SPS\_003

Materials Hand-blown glass, metal fittings

Fitting IP65 with G9 LED bulb

Flex Single braid fabric finished flex Length to be specified (non-adjustable)

Average weight 0.5kg - 1kg

See www.curiousa.co.uk/options for glass colours, flex and fitting finish options.

To order, please email studio@curiousa.co.uk