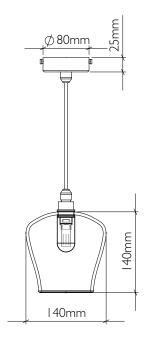

## Bathroom Pendant Examples

curiousa & curiousa

Other shade options available, please contact studio@curiousa.co.uk for more information

Small Pear Drop

Product Code SPS PEAR

Classic Small Traditional

Product Code SPS\_004

Classic Small Teardrop

Product Code SPS\_002

Strial Pendant

Product Code SP\_STRIAL

Classic Medium Bowl

Product Code SPM\_001

Medium Pear Drop

Product Code SPM\_PEAR