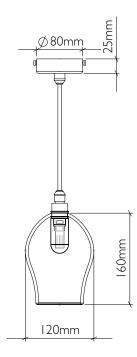

## Bathroom Pendant Examples

curiousa & curiousa

Other shade options available, please contact studio@curiousa.co.uk for more information

Small Pear Drop

Product Code SPS PEAR

Classic Small Traditional

Product Code SPS\_004

Classic Small Teardrop

Product Code SPS\_002

Strial Pendant

Product Code SP\_STRIAL

Classic Medium Bowl

Product Code SPM\_001

Medium Pear Drop

Product Code SPM\_PEAR