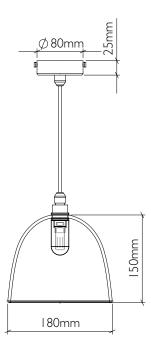

## Bathroom Pendant Examples

curiousa & curiousa

Other shade options available, please contact studio@curiousa.co.uk for more information

Small Pear Drop

Product Code SPS PEAR

Classic Small Traditional

Product Code SPS\_004

Classic Small Teardrop

Product Code SPS\_002

Strial Pendant

Product Code SP\_STRIAL

Classic Medium Bowl

Product Code SPM\_001

Medium Pear Drop

Product Code SPM\_PEAR