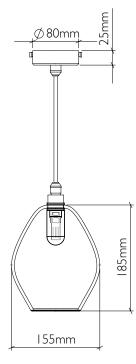

## Bathroom Pendant Examples

curiousa & curiousa

Other shade options available, please contact studio@curiousa.co.uk for more information

Small Pear Drop

Product Code SPS PEAR

Classic Small Traditional

Product Code SPS\_004

Classic Small Teardrop

Product Code SPS\_002

Strial Pendant

Product Code SP\_STRIAL

Classic Medium Bowl

Product Code SPM\_001

Medium Pear Drop

Product Code SPM\_PEAR