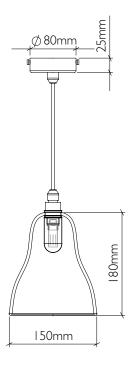

## Bathroom Pendant Examples

curiousa & curiousa

Other shade options available, please contact studio@curiousa.co.uk for more information

Small Pear Drop

Product Code SPS PEAR

Classic Small Traditional

Product Code SPS\_004

Classic Small Teardrop

Product Code SPS\_002

Strial Pendant

Product Code SP\_STRIAL

Classic Medium Bowl

Product Code SPM\_001

Medium Pear Drop

Product Code SPM\_PEAR