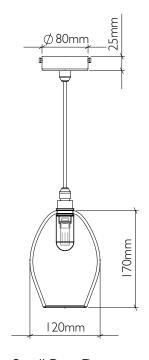

## Bathroom Pendant Examples

curiousa & curiousa

Other shade options available, please contact studio@curiousa.co.uk for more information

Small Pear Drop

Product Code SPS PEAR

Classic Small Traditional

Product Code SPS\_004

Classic Small Teardrop

Product Code SPS\_002

Strial Pendant

Product Code SP\_STRIAL

Classic Medium Bowl

Product Code SPM\_001

Medium Pear Drop

Product Code SPM\_PEAR