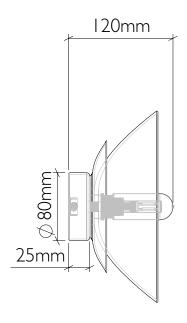

## Bathroom Siren Wall Light

The Bathroom Siren Wall Light can use the Tenor, Tweeter and Amp

Product code IP65\_SIREN\_TENOR

Materials Hand-blown glass, metal fittings, hand crafted

Fitting IP65 with G9 LED bulb

Flex Single braid fabric finished flex Length to be specified (non-adjustable)

Average weight 1kg

See www.curiousa.co.uk/options for glass colours, flex and fitting finish options.

To order, please email studio@curiousa.co.uk

## Bathroom Siren Wall Light

The Bathroom Siren Wall Light can use the Tenor, Tweeter and Amp

Product code IP65\_SIREN\_TWEETER

Materials Hand-blown glass, metal fittings, bone china

Fitting IP65 with G9 LED bulb

## Bathroom Siren Wall Light

The Bathroom Siren Wall Light can use the Tenor, Tweeter and Amp

Product code IP65\_SIREN\_AMP

Materials Hand-blown glass, metal fittings, bone china

Fitting IP65 with G9 LED bulb