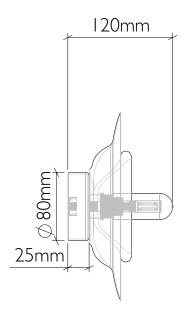

## Bathroom Siren Wall Light

The Bathroom Siren Wall Light can use the Tenor, Tweeter and Amp

Product code IP65\_SIREN\_TENOR

Materials Hand-blown glass, metal fittings, hand crafted

Fitting IP65 with G9 LED bulb

Flex Single braid fabric finished flex Length to be specified (non-adjustable)

Average weight 1kg

See www.curiousa.co.uk/options for glass colours, flex and fitting finish options.

To order, please email studio@curiousa.co.uk

## Bathroom Siren Wall Light

The Bathroom Siren Wall Light can use the Tenor, Tweeter and Amp

Product code IP65\_SIREN\_TWEETER

Materials Hand-blown glass, metal fittings, bone china

Fitting IP65 with G9 LED bulb

## Bathroom Siren Wall Light

The Bathroom Siren Wall Light can use the Tenor, Tweeter and Amp

Product code IP65\_SIREN\_AMP

Materials Hand-blown glass, metal fittings, bone china

Fitting IP65 with G9 LED bulb