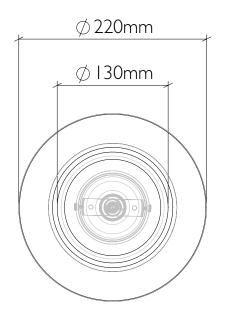

## Bathroom Siren Wall Light

The Bathroom Siren Wall Light can use the Tenor, Tweeter and Amp

Product code IP65\_SIREN\_TENOR

Materials Hand-blown glass, metal fittings, hand crafted

Fitting IP65 with G9 LED bulb

Flex Single braid fabric finished flex Length to be specified (non-adjustable)

Average weight 1kg

See www.curiousa.co.uk/options for glass colours, flex and fitting finish options.

To order, please email studio@curiousa.co.uk

## Bathroom Siren Wall Light

The Bathroom Siren Wall Light can use the Tenor, Tweeter and Amp

Product code IP65\_SIREN\_TWEETER

Materials Hand-blown glass, metal fittings, bone china

Fitting IP65 with G9 LED bulb

## Bathroom Siren Wall Light

The Bathroom Siren Wall Light can use the Tenor, Tweeter and Amp

Product code IP65\_SIREN\_AMP

Materials Hand-blown glass, metal fittings, bone china

Fitting IP65 with G9 LED bulb