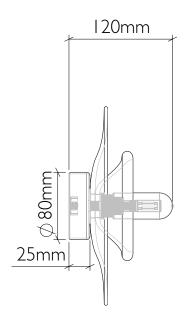

## Bathroom Siren Wall Light

The Bathroom Siren Wall Light can use the Tenor, Tweeter and Amp

Product code IP65\_SIREN\_TENOR

Materials Hand-blown glass, metal fittings, hand crafted

Fitting IP65 with G9 LED bulb

Flex Single braid fabric finished flex Length to be specified (non-adjustable)

Average weight 1kg

See www.curiousa.co.uk/options for glass colours, flex and fitting finish options.

To order, please email studio@curiousa.co.uk