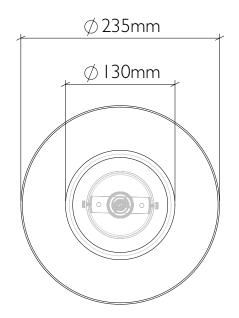

## Bathroom Siren Wall Light

The Bathroom Siren Wall Light can use the Tenor, Tweeter and Amp

Product code IP65\_SIREN\_TWEETER

Materials Hand-blown glass, metal fittings, bone china

Fitting IP65 with G9 LED bulb

Flex Single braid fabric finished flex Length to be specified (non-adjustable)

Average weight 1kg

See www.curiousa.co.uk/options for glass colours, flex and fitting finish options.

To order, please email studio@curiousa.co.uk