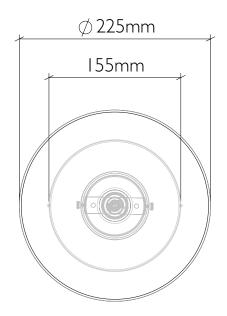

## Bathroom Siren Wall Light

The Bathroom Siren Wall Light can use the Tenor, Tweeter and Amp

Product code IP65\_SIREN\_TENOR

Materials Hand-blown glass, metal fittings, hand crafted

Fitting IP65 with G9 LED bulb

Flex Single braid fabric finished flex Length to be specified (non-adjustable)

Average weight 1kg

See www.curiousa.co.uk/options for glass colours, flex and fitting finish options.

To order, please email studio@curiousa.co.uk