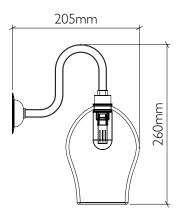

## curiousa & Curiousa

Classic Small Bowl

Product Code SPS\_001

Classic Small Teardrop

Product Code SPS\_002

Classic Small Traditional

Product Code SPS\_004

Small Pear Drop