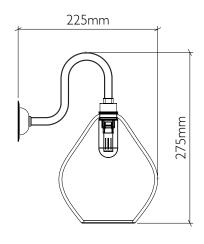

## Bathroom Swan Wall Light

Glass Shade Options

Product code WALL\_SWAN\_IP65

Materials Hand-blown glass, metal fittings

Fitting IP65 with G9 LED bulb

Average weight 1kg

See www.curiousa.co.uk/options for glass colours and fitting finish options..

To order, please email studio@curiousa.co.uk