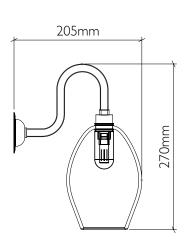

Product Code PEAR SPS

Tor Light

Product Code TOR\_SP

Medium Acid Drop

Product Code ACID\_SPM

Classic Small Round

Product Code SPS\_003