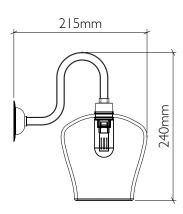

## curiousa & Curiousa

Classic Small Bowl

Product Code SPS\_001

Classic Small Teardrop

Product Code SPS\_002

Classic Small Traditional

Product Code SPS\_004

Small Pear Drop