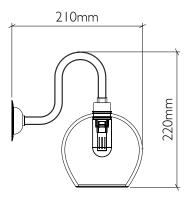

## Bathroom Swan Wall Light

Glass Shade Options

Product code WALL\_SWAN\_IP65

Materials Hand-blown glass, metal fittings

Fitting IP65 with G9 LED bulb

Average weight 1kg

See www.curiousa.co.uk/options for glass colours and fitting finish options..

To order, please email studio@curiousa.co.uk