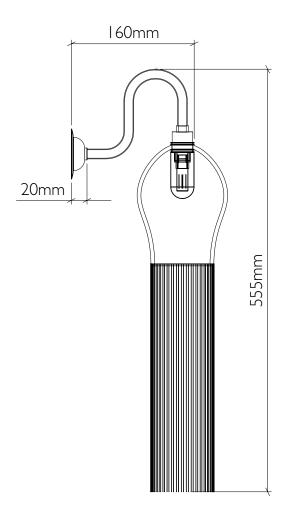

Product code WALL\_SWAN\_IP65

Materials Hand-blown glass, metal fittings

Fitting IP65 with G9 LED bulb

Average weight 1kg

See www.curiousa.co.uk/options for glass colours and fitting finish options..

To order, please email studio@curiousa.co.uk

## Bathroom Swan Wall Light

Glass Shade Options