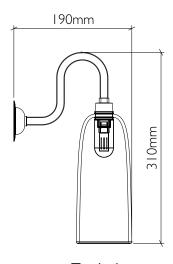

Product Code PEAR SPS

Tor Light

Product Code TOR\_SP

Medium Acid Drop

Product Code ACID\_SPM

Classic Small Round

Product Code SPS\_003