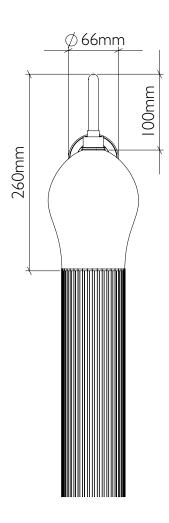

## curiousa & Curiousa

Classic Small Bowl

Product Code SPS\_001

Classic Small Teardrop

Product Code SPS\_002

Classic Small Traditional

Product Code SPS\_004

Small Pear Drop

Product Code PEAR SPS

Tor Light

Product Code TOR\_SP

Medium Acid Drop

Product Code ACID\_SPM

Classic Small Round

Product Code SPS\_003