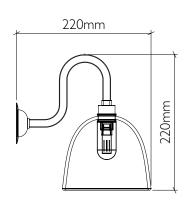

Product code WALL\_SWAN\_IP65

Materials Hand-blown glass, metal fittings

Fitting IP65 with G9 LED bulb

Average weight 1kg

See www.curiousa.co.uk/options for glass colours and fitting finish options..

To order, please email studio@curiousa.co.uk

## Bathroom Swan Wall Light

Glass Shade Options